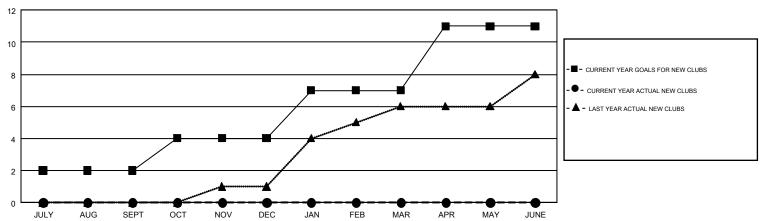

## GOALS AND ACTUAL NEW CLUBS CUMULATIVE

## GMT MONTHLY MEMBERSHIP PROGRESS REPORT

Results as of: 8/31/2018

**LOCATION: NEW YORK** 

Multiple District 20

MAHESH CHITNIS GMT CA 1

|               | Club          | S         |               | Members               |                           |                         |                                                    |  |
|---------------|---------------|-----------|---------------|-----------------------|---------------------------|-------------------------|----------------------------------------------------|--|
|               | RESULTS FOR   | 2018-2019 |               | RESULTS FOR 2018-2019 |                           |                         |                                                    |  |
| QUARTER       | NEW CLUB GOAL | NEW CLUBS | DROPPED CLUBS | QUARTER               | MEMBER GROWTH NET<br>GOAL | MEMBER GROWTH<br>ACTUAL | DROPPED<br>MEMBERS ACTUAL<br>(including transfers) |  |
| JULY/AUG/SEPT | 2             | 0         | 5             | JULY/AUG/SEPT         | 38                        | 281                     | 300                                                |  |
| OCT/NOV/DEC   | 2             | 0         | 0             | OCT/NOV/DEC           | 72                        | 0                       | 0                                                  |  |
| JAN/FEB/MAR   | 3             | 0         | 0             | JAN/FEB/MAR           | 126                       | 0                       | 0                                                  |  |
| APR/MAY/JUNE  | 4             | 0         | 0             | APR/MAY/JUNE          | 113                       | 0                       | 0                                                  |  |