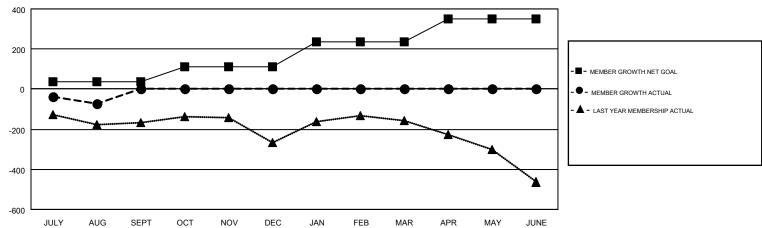

## GOALS AND ACTUAL MEMBERS CUMULATIVE

| DROPPED CLUBS: 5           |     | 75 CLUBS OF 528 ADDED 1 OR MORE<br>NEW MEMBERS | GENDER DISTRIBUTION  MALE 8,956 (62.18%) |                |       |
|----------------------------|-----|------------------------------------------------|------------------------------------------|----------------|-------|
| DROPPED MEMBERS            |     |                                                | FEMALE                                   | 5,448 (37.82%) |       |
| DECEASED                   | 26  | CLICK HERE FOR CUMULATIVE                      | TOTAL FAMILY UNIT MEMBERS                |                | 2,467 |
| CLUB CANCELLED 9 OTHER 265 |     | MEMBERSHIP DATA                                | FAMILY MEMBERS PAYING HALF DUES          |                | 1,279 |
| TOTAL                      | 300 |                                                | 0023                                     |                |       |

## GMT MONTHLY MEMBERSHIP PROGRESS REPORT

Results as of: 8/31/2018

**LOCATION: NEW YORK** 

Multiple District 20

MAHESH CHITNIS GMT CA 1

|               | Club          | S         |               | Members               |                           |                         |                                                    |  |
|---------------|---------------|-----------|---------------|-----------------------|---------------------------|-------------------------|----------------------------------------------------|--|
|               | RESULTS FOR   | 2018-2019 |               | RESULTS FOR 2018-2019 |                           |                         |                                                    |  |
| QUARTER       | NEW CLUB GOAL | NEW CLUBS | DROPPED CLUBS | QUARTER               | MEMBER GROWTH NET<br>GOAL | MEMBER GROWTH<br>ACTUAL | DROPPED<br>MEMBERS ACTUAL<br>(including transfers) |  |
| JULY/AUG/SEPT | 2             | 0         | 5             | JULY/AUG/SEPT         | 38                        | 281                     | 300                                                |  |
| OCT/NOV/DEC   | 2             | 0         | 0             | OCT/NOV/DEC           | 72                        | 0                       | 0                                                  |  |
| JAN/FEB/MAR   | 3             | 0         | 0             | JAN/FEB/MAR           | 126                       | 0                       | 0                                                  |  |
| APR/MAY/JUNE  | 4             | 0         | 0             | APR/MAY/JUNE          | 113                       | 0                       | 0                                                  |  |